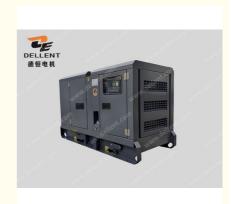

### Yangdong YD380D Diesel Silent Generator 50Hz With 3 Cylinder In Line

### **Product Specification**

• Name:

• Frequency:

• Engine Brand:

• Rated Speed:

• Voltage: • Warranty:

• Controller:

• Highlight:

Prime Power:

Standby Power:

• No. Of Cylinder:

• Engine Model:

**Diesel Silent Generator** YD380D 50Hz YANGDONG 3 Cylinder In Line 1500rpm 400V/230V 12 Months Smartgen 6.8kW/8.5kVA 7.6kW/9.5kVA

Yangdong Diesel Silent Generator, YD380D Diesel Silent Generator, Yangdong YD380D